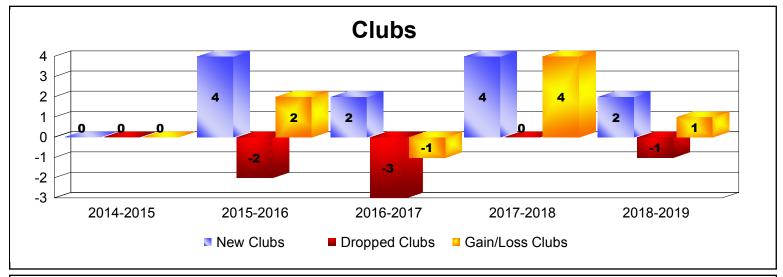

District 320 C

As of June 2019 Cumulative

| Year      | New<br>Clubs | Dropped<br>Clubs | Gain/<br>Loss<br>Clubs | New<br>Members | Charter<br>Members | Reinstate<br>Members | Transfer<br>Members | Total<br>Member<br>Added | Total<br>Members<br>Dropped | Gain/<br>Loss<br>Members |
|-----------|--------------|------------------|------------------------|----------------|--------------------|----------------------|---------------------|--------------------------|-----------------------------|--------------------------|
| 2014-2015 | 0            | 0                | 0                      | 316            | 9                  | 42                   | 8                   | 375                      | -321                        | 54                       |
| 2015-2016 | 4            | -2               | 2                      | 261            | 97                 | 11                   | 4                   | 373                      | -488                        | -115                     |
| 2016-2017 | 2            | -3               | -1                     | 355            | 65                 | 85                   | 3                   | 508                      | -322                        | 186                      |
| 2017-2018 | 4            | 0                | 4                      | 269            | 97                 | 18                   | 5                   | 389                      | -303                        | 86                       |
| 2018-2019 | 2            | -1               | 1                      | 267            | 70                 | 16                   | 5                   | 358                      | -394                        | -36                      |
| Average   | 2            | -1               | 1                      | 294            | 68                 | 34                   | 5                   | 401                      | -366                        | 35                       |