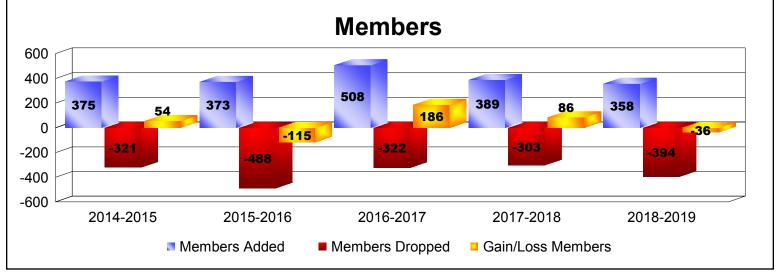

District 320 C

As of June 2019 Cumulative

| Year      | New<br>Clubs | Dropped<br>Clubs | Gain/<br>Loss<br>Clubs | New<br>Members | Charter<br>Members | Reinstate<br>Members | Transfer<br>Members | Total<br>Member<br>Added | Total<br>Members<br>Dropped | Gain/<br>Loss<br>Members |
|-----------|--------------|------------------|------------------------|----------------|--------------------|----------------------|---------------------|--------------------------|-----------------------------|--------------------------|
| 2014-2015 | 0            | 0                | 0                      | 316            | 9                  | 42                   | 8                   | 375                      | -321                        | 54                       |
| 2015-2016 | 4            | -2               | 2                      | 261            | 97                 | 11                   | 4                   | 373                      | -488                        | -115                     |
| 2016-2017 | 2            | -3               | -1                     | 355            | 65                 | 85                   | 3                   | 508                      | -322                        | 186                      |
| 2017-2018 | 4            | 0                | 4                      | 269            | 97                 | 18                   | 5                   | 389                      | -303                        | 86                       |
| 2018-2019 | 2            | -1               | 1                      | 267            | 70                 | 16                   | 5                   | 358                      | -394                        | -36                      |
| Average   | 2            | -1               | 1                      | 294            | 68                 | 34                   | 5                   | 401                      | -366                        | 35                       |